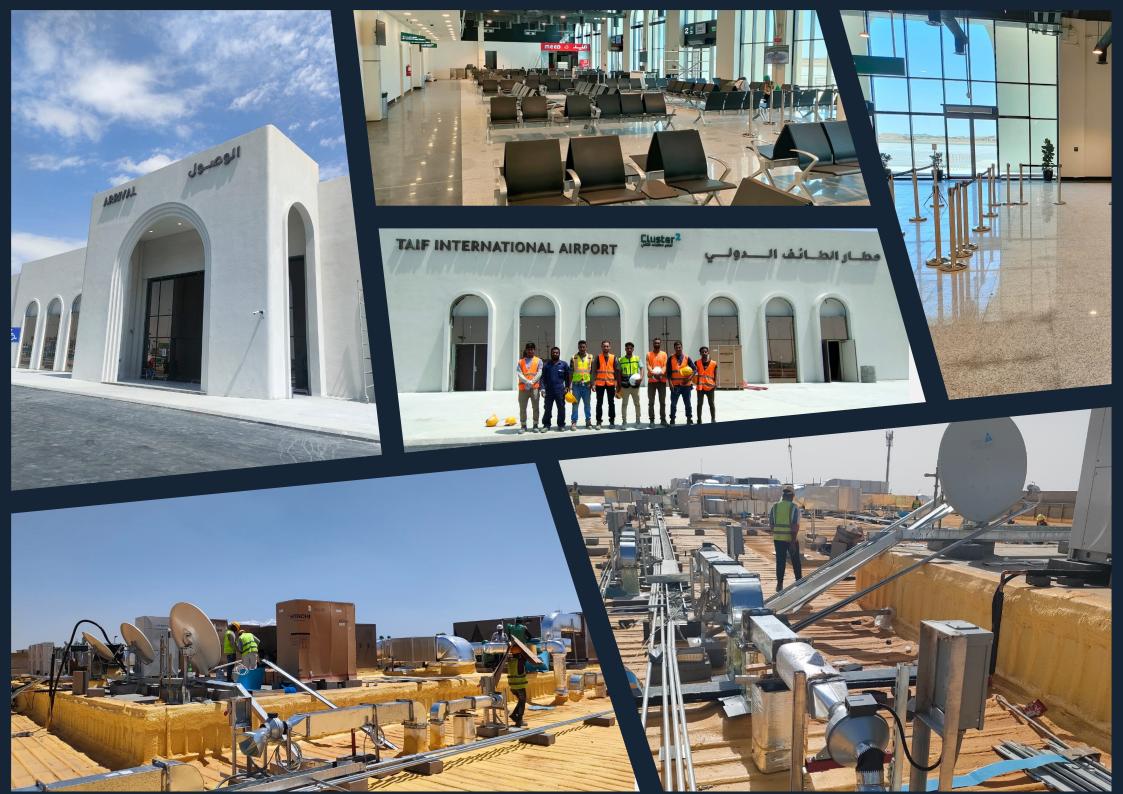

# AIRPORTS PROJECTS

## AIRCRAFT MAINTENANCE HANGER AT KAIA PHASE 1

#### CIVIL WORKS

- Concrete foundations
- Manholes
- Excavation & backfilling
- Water Tanks.

#### **MECHANICAL WORKS**

- Fire Fighting Network.
- DRAIN Works.
- WATER SUPPLY systems. Low Current System.
- STORM system.

#### ELECTRICAL WORKS

- Medium Voltage System.
- Low Voltage System.

3.20

- BMS System.

غادرة

**MECHANICAL WORKS** 

- HVAC Systems.

Des.

#### ELECTRICAL WORKS

- Medium Voltage System.
- Low Voltage System.
- Low Current System.
- BMS System.