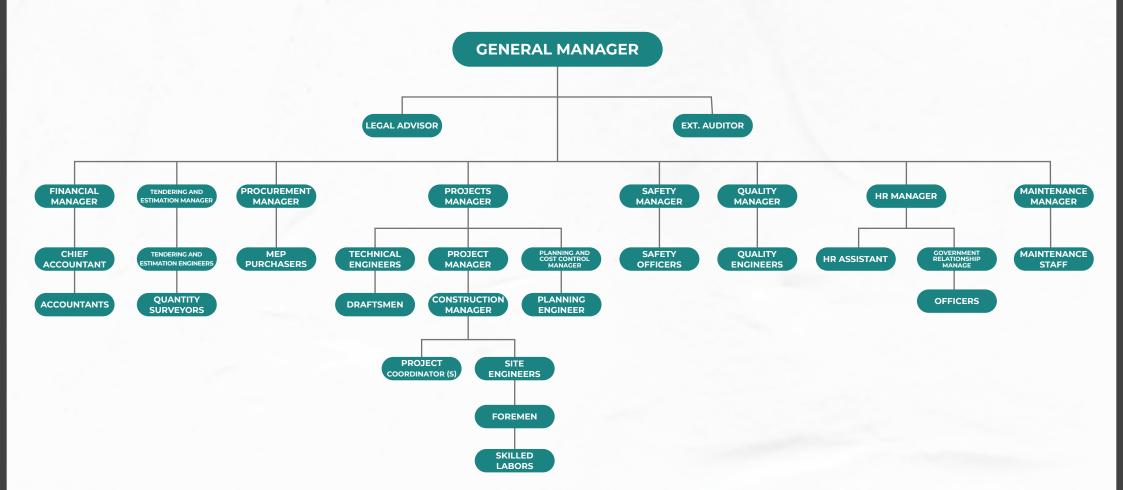

udi Arabia



# TABLE OF CONTENT

| About Us           | 03      |
|--------------------|---------|
| Facts              | 04      |
| Organization Chart | 05      |
| Projects           | 06 - 28 |
| Services           | 29 - 50 |
| Clients            | 51 - 52 |
| STRATEGIES         | 53 - 64 |

**ABOUT** US

We, New Jeddah Towers Contracting Company is pleased to introduce ourselves as a General Contracting company working in Saudi Arabia for the last 12 years with experienced Engineering and Technical staff.

We have successfully executed several projects all over the kingdom and our experience covers a variety of public and private projects.

Our Head office is located at Jeddah and soon Riyadh branch





### **30,000,000** SR

#### ANNUAL REVENUE





**COMPANY ORGANIZING CHART** 



# PROJECTS

New Jeddah towers is one of the most valuable Electro-mechanical – civil and architectural contracting company in Jeddah the Kingdom of Saudi Arabia and that is a result of accomplishing different types of projects. Our portfolio has special variety of the Electro-mechanical works which had give the management team and staff extensive experiences in this field.



# COMMERCIAL PROJECTS





## THE PARK MALL - TAIF



#### **CIVIL WORKS**

- Steel structural
- Concrete foundations.
- Manholes
- Excavation & backfilling
- Water Tanks.
- Leveling & asphalt



#### **MECHANICAL WORKS**

- HVAC System.
- Fire Fighting Network.
- DRAIN Works.
- ng LPG Network.
  - STORM system.



#### **ELECTRICAL WORKS**

- Medium Voltage Systems.
- Low Voltage System.
- Low Current Systems.