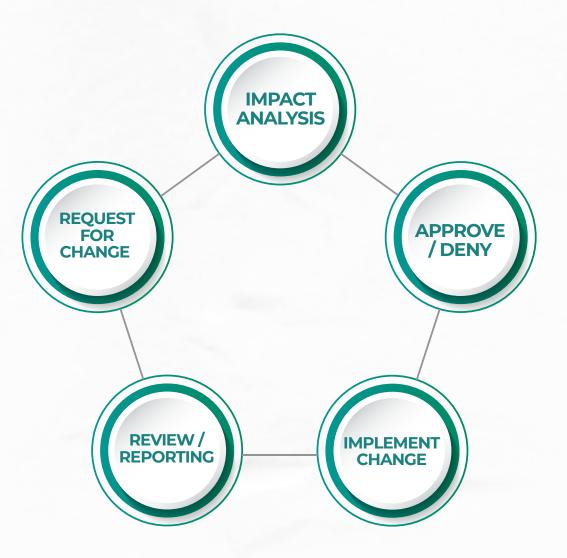

#### **SCOPE & CHANGE MANAGEMENT**

BJC considers that the change is inevitable and the project manager main role is to deal with project changes in very adaptive way.

The change requests log template and the change control procedure support the project management team facilitating the analysis efforts in order to take the right decisions promptly after getting the required approval from the concerned stakeholders.