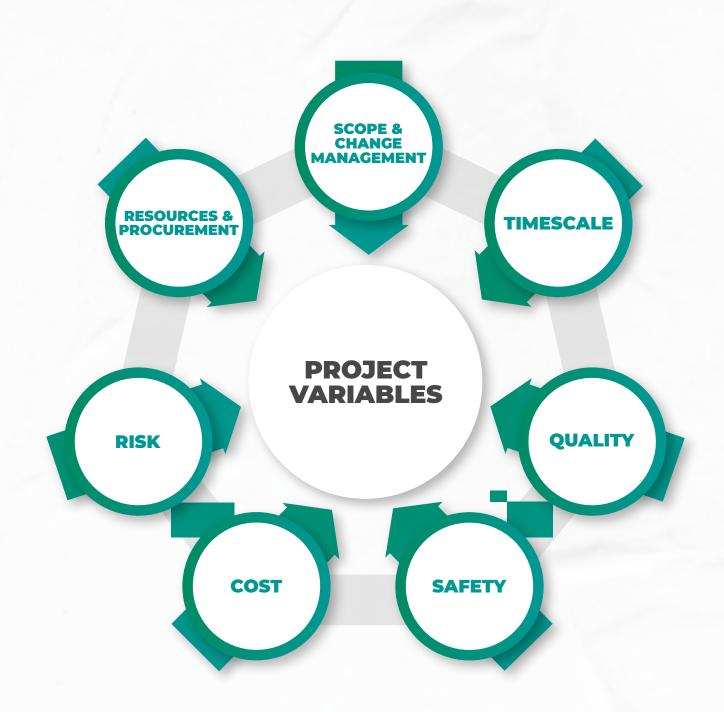

#### **PROJECT VARIABLES**

There are many variables any company should monitor while progressing the project work. We consider the mentioned seven variables to be sure that we proceed in alignment with the project objectives, our clients requirements and the environment consideration.

PROJECT TIMESCALE
 PROJECT QUALITY
 PROJECT SAFETY PROCEDURES
 PROJECT COST
 PROJECT RISK
 PROJECT RESOURCES & PROCUREMENT

7- PROJECT SCOPE & CHANGE MANAGEMENT