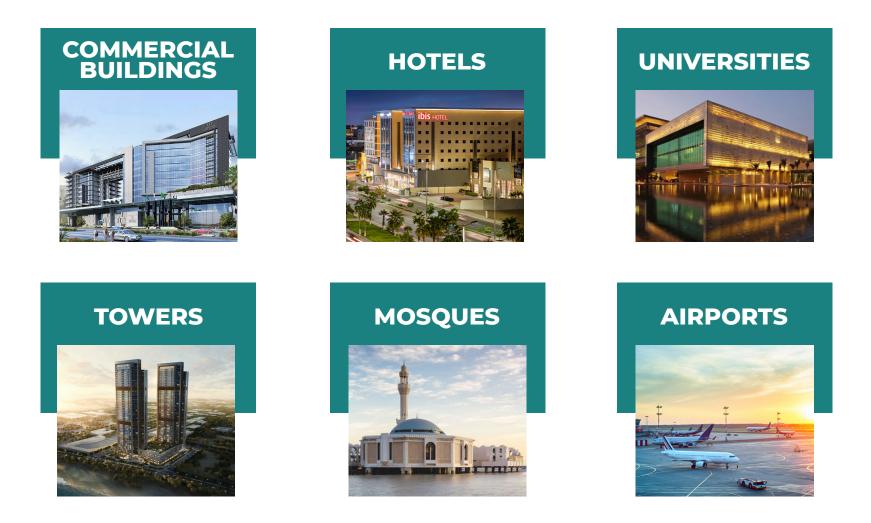

# PROJECTS

New Jeddah towers is one of the most valuable Electro-mechanical – civil and architectural contracting company in Jeddah the Kingdom of Saudi Arabia and that is a result of accomplishing different types of projects. Our portfolio has special variety of the Electro-mechanical works which had give the management team and staff extensive experiences in this field.