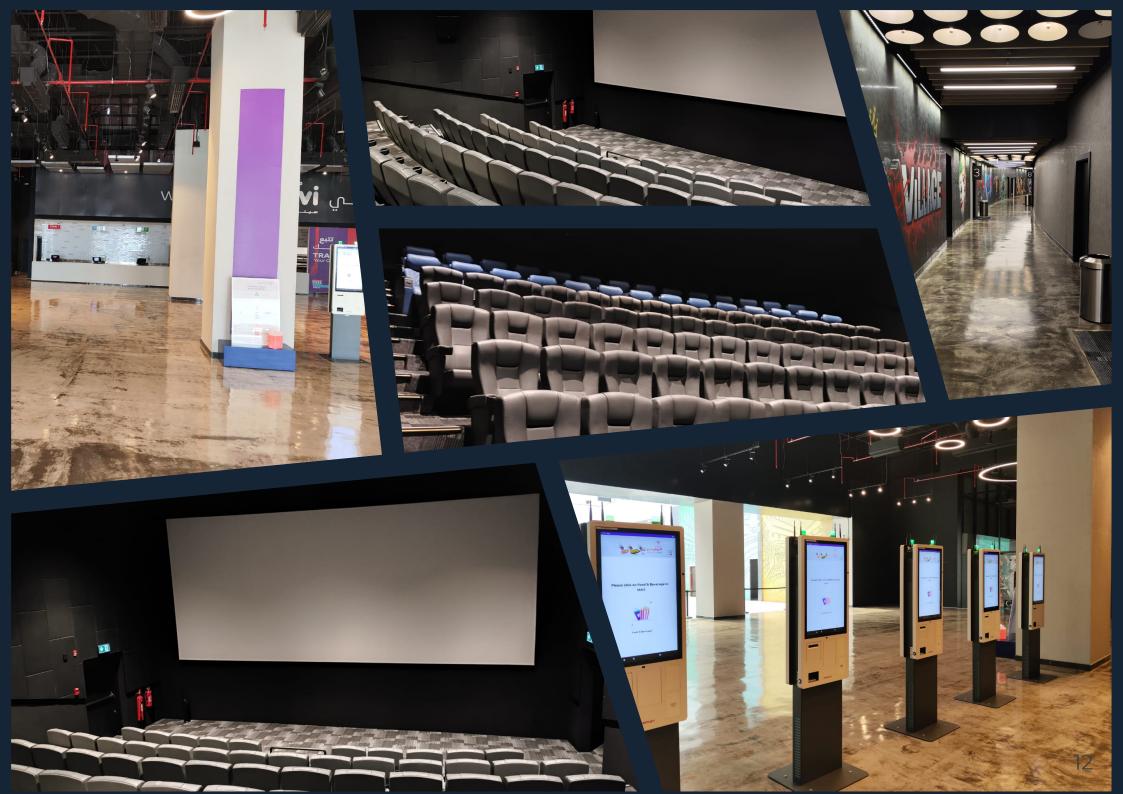

### THE MUVI CINEMA IN THE VILLAGE MALL

#### **MECHANICAL WORKS**

- Fire fighting net work
- Drain works
- HVAC Systems
- Water supply

دا فیلح VILLAGE

00