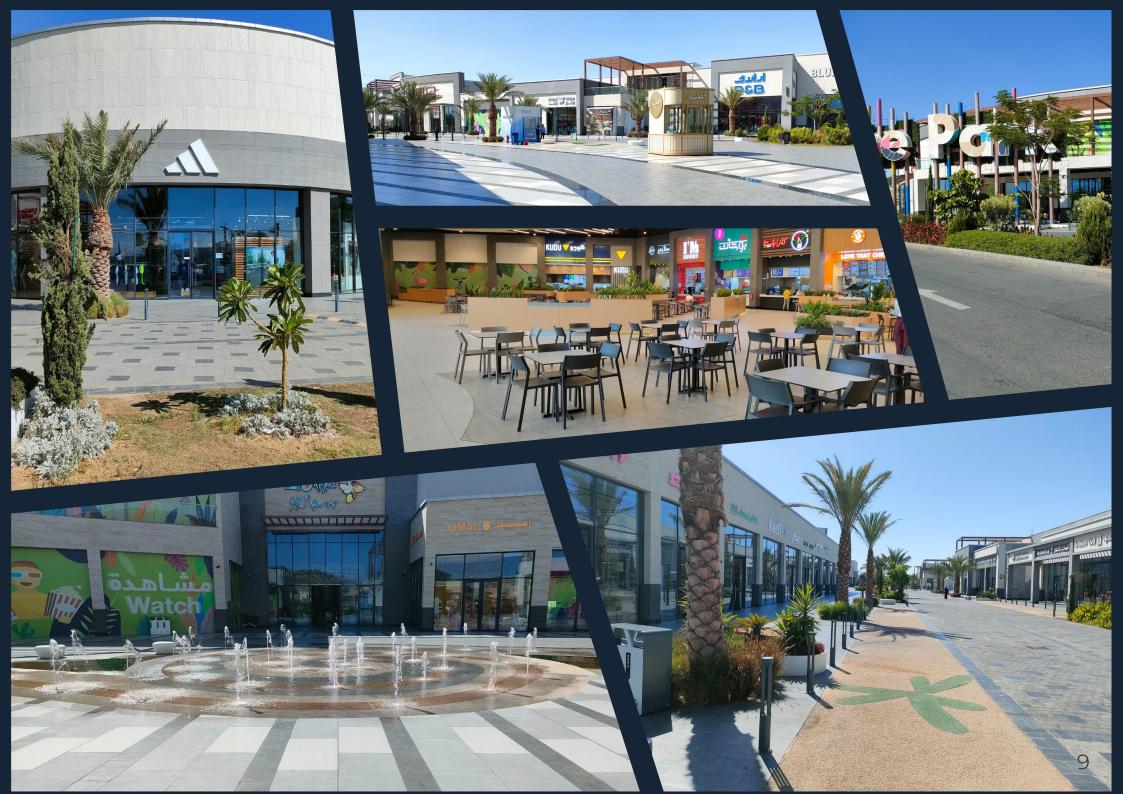

# PROJECTS

New Jeddah towers is one of the most valuable Electro-mechanical – civil and architectural contracting company in Jeddah the Kingdom of Saudi Arabia and that is a result of accomplishing different types of projects. Our portfolio has special variety of the Electro-mechanical works which had give the management team and staff extensive experiences in this field.



# COMMERCIAL PROJECTS





## THE PARK MALL - TAIF



#### **CIVIL WORKS**

- Steel structural
- Concrete foundations.
- Manholes
- Excavation & backfilling
- Water Tanks.
- Leveling & asphalt



#### **MECHANICAL WORKS**

- HVAC System.
- Fire Fighting Network.
- DRAIN Works.
- ng LPG Network.
  - STORM system.



#### **ELECTRICAL WORKS**

- Medium Voltage Systems.
- Low Voltage System.
- Low Current Systems.







### HIRA CULTURAL DISTRICT



#### MECHANICAL WORKS

- Fire Fighting Network.
- DRAIN Works.
- WATER SUPPLY systems. Low Current System.
- STORM system.



#### **ELECTRICAL WORKS**

- Medium Voltage System.
- Low Voltage System.





### THE MUVI CINEMA IN MALL OF ARABIA



- Steel structural
- Concrete foundations.
- Manholes
- Excavation & backfilling
- Water Tanks.
- Leveling & asphalt



#### MECHANICAL WORKS

- Fire Fighting Network.
- DRAIN Works.

- WATER SUPPLY systems.
- STORM system.







### THE MUVI CINEMA IN THE VILLAGE MALL



#### **MECHANICAL WORKS**

- Fire fighting net work
- Drain works
- HVAC Systems
- Water supply

دا فیلح VILLAGE

00



# HOTEL PROJECT





### MERIDIAN HOTEL



#### MECHANICAL WORKS

- Fire Fighting Network.
- DRAIN Works.
- WATER SUPPLY sys